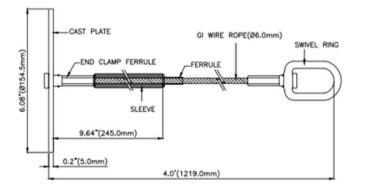

## RTZSA1044FT 4FT DROP THROUGH ANCHOR WITH SWIVEL

Ritz Fall Protection introduces the 4ft Drop Through Anchor with Swivel, an innovative safety solution that offers strong and reliable fall arrest protection. This durable anchor is designed be fixed on concrete steel deck or steel grating structure and suitable for long-term use. It can be installed either at time of pouring of concrete or by making a drill on concrete. The swivel eye can be used as anchorage point. Ideal for providing overhead anchorage during construction and maintenance work in concrete and steel structures.

## FEATURES

- Swivel ring, used as anchor point
- Heavy-duty 5,000-lbs loading
- Reusable & reliable design
- Ideal for concrete and steel

## **TECH SPECS**

| Material        | Plate: Coated Steel<br>Swivel: Alloy Steel<br>Cable: Aircraft Cable<br>Tubing: Polyurethane |
|-----------------|---------------------------------------------------------------------------------------------|
| Plate Size      | 6 inches                                                                                    |
| Loading         | 5000lbs / 23KN                                                                              |
| Compliance      | ANSI Z359.18-2017                                                                           |
| Length          | 4ft                                                                                         |
| Finish Material | ED Coated Black/Powder Coated                                                               |