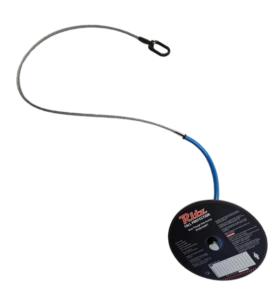

## RTZSA106 6FT DROP THROUGH ANCHOR WITH SWIVEL

Ritz Fall Protection introduces the 4ft Drop Through Anchor with Swivel, an innovative safety solution that offers strong and reliable fall arrest protection. This durable anchor is designed be fixed on concrete steel deck or steel grating structure to create a permanent anchor. It can be installed either at time of pouring of concrete or by making a drill on concrete. The swivel eye can be used as anchorage point. Perfect for ensuring safety during construction and maintenance work in concrete and steel structures.

## FEATURES

- Swivel ring, used as anchor point
- Heavy-duty 5,000-lbs loading
- Reusable & reliable design
- Ideal for concrete and steel