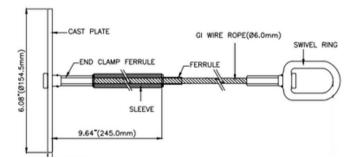

## **TECH SPECS**

| Material        | Plate: Coated Steel<br>Swivel: Alloy Steel<br>Cable: Aircraft Cable<br>Tubing: Polyurethane |
|-----------------|---------------------------------------------------------------------------------------------|
| Plate Size      | 6 inches                                                                                    |
| Loading         | 5000lbs / 23KN                                                                              |
| Compliance      | ANSI Z359.18-2017                                                                           |
| Length          | 6ft                                                                                         |
| Finish Material | ED Coated Black/Powder Coated                                                               |