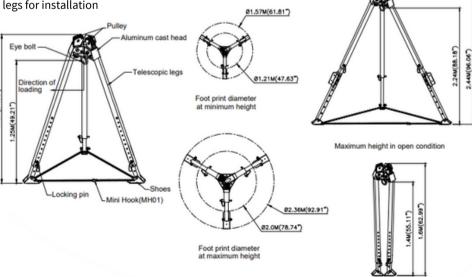

### **FEATURES**

- Adjustable height from 1.25m (49.21") to 2.24m (88.18")
- Wide telescoping legs for challenging areas
- At minimum height, distance between legs (foot point) Ø1.21m (47.63")
- At maximum height, distance between legs (foot point) Ø2.0m (78.74")
- Securely connected two eyebolts to be used for connection to personal protective equipment.
- Two pulley system provided to pass the wire rope of winch mounted on one leg and retrieval block on the other leg simultaneously.

• Comes with preinstalled mounting bracket on legs for installation of compatible Winch & Retrieval system.