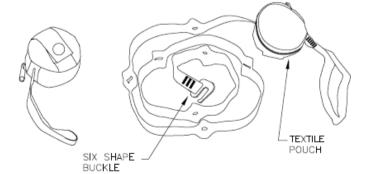

# TRAUMA STRAPS

The Ritz Fall Protection Trauma Straps are designed to provide additional support in fall protection systems. They feature a formed pouch for holding the straps and textile loops for easy adjustment at different heights. The straps are lightweight and robust solution for enhanced safety in high-risk environments.

### **FEATURES**

- Features a formed pouch for secure strap holding
- Textile loops allow for easy adjustment at different heights
- Stitched with high-tenacity polyester thread for durability
- Components are deburred and polished for user safety
- Meets or Exceeds ANSI Z359.11-2014