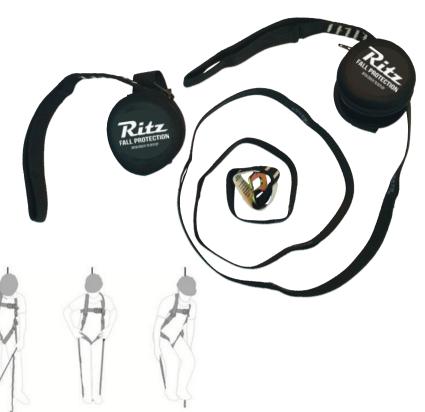

# TRAUMA STRAPS

The Ritz Fall Protection Trauma Straps are designed to provide additional support in fall protection systems. They feature a formed pouch for holding the straps and textile loops for easy adjustment at different heights. The straps are lightweight and robust solution for enhanced safety in high-risk environments.

### **FEATURES**

- Features a formed pouch for secure strap holding
- Textile loops allow for easy adjustment at different heights
- Stitched with high-tenacity polyester thread for durability
- Components are deburred and polished for user safety
- Meets or Exceeds ANSI Z359.11-2014