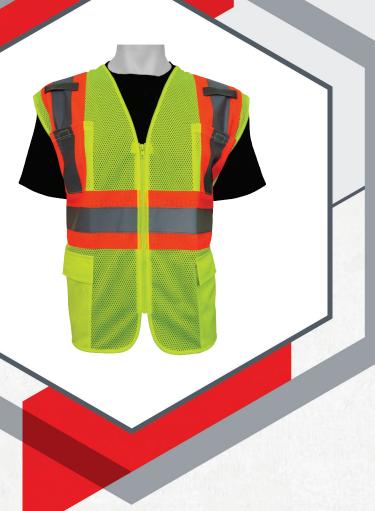

## **Product Description**

This ANSI class 2 lightweight mesh polyester surveyor's safety vest features silver glass bead reflective material over contrasting orange, 4 front and 2 inside pockets, tab/radio/mic holders on each shoulder and a zipper closure.

#### **Features**

- · Made with mesh material for extra breathability
- · Silver glass bead reflective material
- 7 total pockets; two inside hip pockets, four outer pocketstwo on the hips with a flap closure, and two breast pen pockets with hook & loop closures
- High Visibility