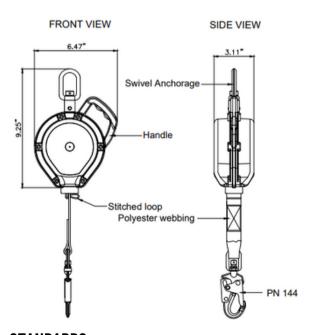

#### **FEATURES**

- Robust & durable plastic casing
- Swivel anchorage designed to provide maximum mobility and flexibility without the need for a fall indicator
- The 11' SRL also comes with a swivel snap hook equipped with a load indicator
- This equipment is built to last and withstands significant weight and pressure

#### **TECH SPECS**

| Webbing Material       | Polyester Webbing 1"      |
|------------------------|---------------------------|
| Casing Material        | Plastic                   |
| Metal Material         | Steel                     |
| Static Strength        | 3600 Pounds for 1 Min     |
| <b>Weight Capacity</b> | ANSI 310lbs / OSHA 420lbs |
| Length                 | 11 ft                     |
| Weight                 | 4.188 ± 0.11 Pounds       |