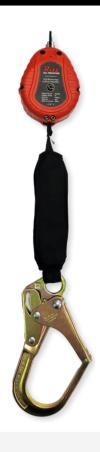

# 6' SRL WITH STEEL REBAR HOOK & WEBBING LIFELINE

The Ritz Fall Protection 6' SRL with Steel Rebar Hook & Webbing Lifeline, the lightest available SRL in its range/class. Our product is designed to provide the ultimate safety and protection to workers who are involved in high-risk tasks. This SRL is built to last and withstand even the toughest conditions. One of the key benefits of our SRL is its dynamic strength performance. In addition to its superior safety features, the lifeline is also incredibly user-friendly.

## **FEATURES**

- Lightweight design makes it easy to carry and use
- Compact size allows for easy storage and transport
- Robust and durable plastic casing is built to last and withstand tough conditions
- Features webbing with energy absorber, which is capable of effectively reducing the force of a fall
- SRL comes equipped with a quarter-turn locking carabiner at the top
- Equipped scaffold hook at the bottom end
- · SRL lock remains in place until released
- · Reliable and safe choice for any work environment