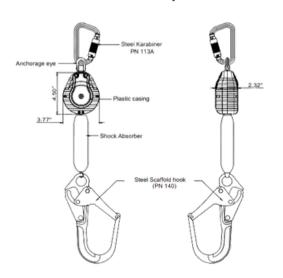

## **FEATURES**

- Lightweight design makes it easy to carry and use
- Compact size allows for easy storage and transport
- Robust and durable plastic casing is built to last and withstand tough conditions
- Features webbing with energy absorber, which is capable of effectively reducing the force of a fall
- SRL comes equipped with a quarter-turn locking carabiner at the top
- Equipped scaffold hook at the bottom end
- · SRL lock remains in place until released
- · Reliable and safe choice for any work environment

### **TECH SPECS**

| Webbing Material             | Dyneema Webbing 13/16"    |
|------------------------------|---------------------------|
| Webbing Width                | 30±1mm                    |
| Minimum Breaking<br>Strength | 4500 lbs                  |
| Metal Material               | Steel                     |
| Static Strength              | 3000 Pounds for 1 Minute  |
| Weight Capacity              | ANSI 310lbs / OSHA 420lbs |
| Length                       | 6 ft                      |
| Weight                       | 3.88 lbs ± 0.02lbs        |