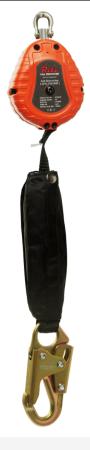

# 6' SRL W/STEEL SNAP HOOK & WEBBING LIFELINE

The Ritz Fall Protection 6' SRL with Steel Snap Hook & Webbing Lifeline, the lightest available SRL in its range/class. Our product is designed to provide the ultimate safety and protection to workers who are involved in high-risk tasks. One of the key benefits of our SRL is its dynamic strength performance. In addition to its superior safety features, the lifeline is also incredibly user-friendly.

#### **FEATURES**

- Lightweight design makes it easy to carry and use
- Compact size allows for easy storage and transport
- Robust and durable plastic casing is built to last and withstand tough conditions
- Features webbing with energy absorber, which is capable of effectively reducing the force of a fall
- SRL comes equipped with a quarter-turn locking carabiner at the top
- Equipped scaffold hook at the bottom end