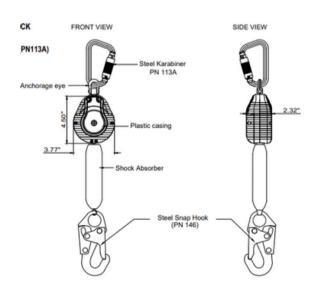

#### **FEATURES**

- Lightweight design makes it easy to carry and use
- Compact size allows for easy storage and transport
- Robust and durable plastic casing is built to last and withstand tough conditions
- Features webbing with energy absorber, which is capable of effectively reducing the force of a fall
- SRL comes equipped with a quarter-turn locking carabiner at the top
- Equipped scaffold hook at the bottom end

## **TECH SPECS**

| Webbing Material             | Dyneema Webbing 13/16"    |
|------------------------------|---------------------------|
| Webbing Width                | 30±1mm                    |
| Minimum Breaking<br>Strength | 4500 lbs                  |
| Snap hook Material           | Steel                     |
| Static Strength              | 3600 Pounds for 1 Minute  |
| <b>Weight Capacity</b>       | ANSI 310lbs / OSHA 420lbs |
| Length                       | 6 ft                      |
| Item Weight                  | 3.00 lbs ± 0.02lbs        |