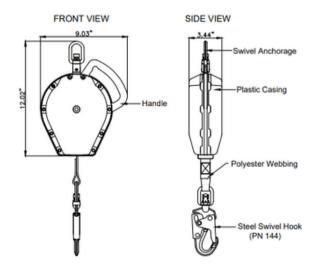

# WEB RETRACTABLE 25FT WITH SNAP HOOK

Ritz Fall Protection introduces the Web Retractable 25ft with Snap Hook, a cutting-edge solution designed to revolutionize your safety and security needs. This exceptional product boasts a range of impressive features, including a Swivel Anchorage with fall indicator for heightened safety awareness, a robust and durable plastic casing to withstand the toughest conditions, and 1" Polyester Webbing for unparalleled strength and reliability. This equipment is applicable in industrial, construction and any other settings that require elevation.

## FEATURES

- Robust & durable plastic casing
- Swivel anchorage with a fall indicator
- Also comes with a steel swivel snap hook at the retractable end
- Withstands significant weight and pressure