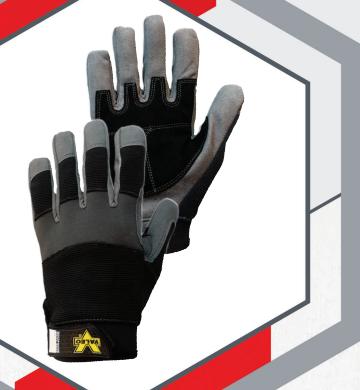

## **Product Description**

A double layer palm ensures that this glove is super durable but remains comfortable.

## **Features**

- · Double layer synthetic leather palm for added durability
- Neoprene padded knuckles
- Stretch back
- · Reinforced fingertips & stitching
- · Hook & loop cuff for a secure fit

## **Specifications**

Manufacturer P/N V13731 **Shell Material** Double Layer Synthetic Leather **Cuff Style** Hook and Loop **Impact Protection** Neoprene Padded Knuckles UOM Pair